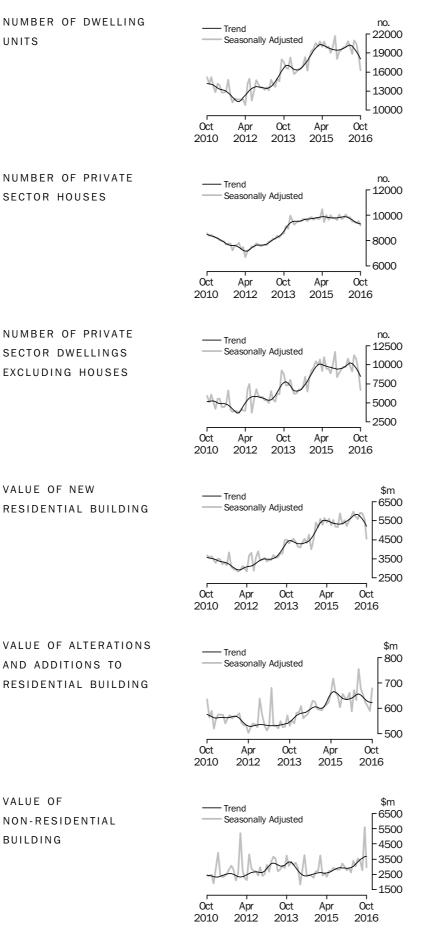

### TOTAL DWELLING UNITS

- The trend estimate for total dwellings approved fell 3.3% in October and has fallen for five months.
- The seasonally adjusted estimate for total dwellings approved fell 12.6% in October and has fallen for three months.

### PRIVATE SECTOR HOUSES

- The trend estimate for private sector houses approved fell 0.6% in October and has fallen for eight months.
- The seasonally adjusted estimate for private sector houses fell 3.4% in October following a rise of 1.5% in the previous month.

### PRIVATE SECTOR DWELLINGS EXCLUDING HOUSES

- The trend estimate for private sector dwellings excluding houses fell 6.4% in October and has fallen for five months.
- The seasonally adjusted estimate for private sector dwellings excluding houses fell 24.8% in October and has fallen for three months.

### VALUE OF BUILDING APPROVED

- The trend estimate of the value of total building approved fell 1.7% in October and has fallen for three months. The value of residential building fell 3.2% and has fallen for five months. The value of non-residential building rose 0.8% and has risen for nine months.
- The seasonally adjusted estimate of the value of total building approved fell 30.3% in October following a rise of 27.1% in the previous month. The value of residential building fell 15.2% and has fallen for three months. The value of non-residential building fell 46.9% following a rise of 102.6% in the previous month.

## **BUILDING APPROVALS**

The trend estimate for Australia fell 3.3% in October.

In seasonally adjusted terms the estimate fell 12.6% to 16,279 dwellings.

The trend estimate for private sector houses approved fell 0.6% in October.

In seasonally adjusted terms the estimate fell 3.4% to 9,203 houses.

The trend estimate for private sector dwelling units excluding houses fell 6.4% in October.

In seasonally adjusted terms the estimate fell 24.8% to 6,712 dwellings.

The trend estimate for the value of new residential building approved fell 3.6% in October and has fallen for five months.

The trend estimate for the value of alterations and additions to residential building fell 0.3% in October and has fallen for six months.

The trend estimate for the value of non-residential building approved rose 0.8% in October and has risen for nine months.

The trend estimate for total number of dwelling units approved in New South Wales fell 3.8% in October and has fallen for four months. The trend estimate for the number of private sector houses fell 0.5% in October and has fallen for six months.