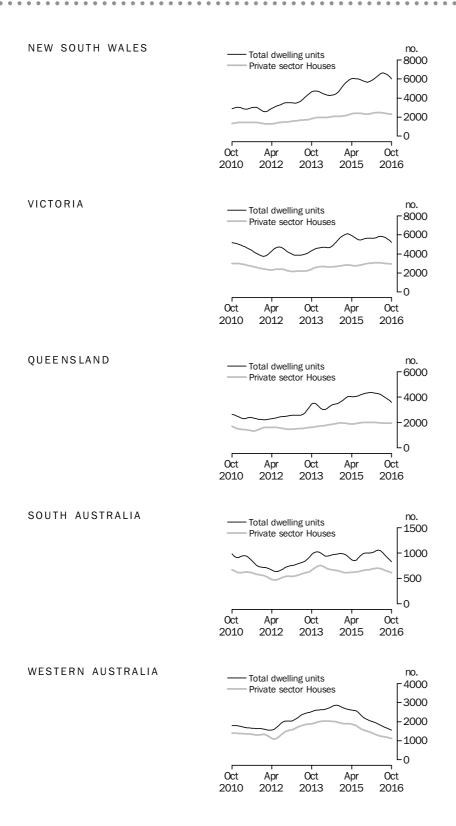

The trend estimate for the value of non-residential building approved rose 0.8% in October and has risen for nine months.

The trend estimate for total number of dwelling units approved in New South Wales fell 3.8% in October and has fallen for four months. The trend estimate for the number of private sector houses fell 0.5% in October and has fallen for six months.

The trend estimate for total number of dwelling units approved in Victoria fell 3.3% in October and has fallen for five months. The trend estimate for the number of private sector houses fell 0.1% in October and has fallen for seven months.

The trend estimate for total number of dwelling units approved in Queensland fell 3.6% in October and has fallen for nine months. The trend estimate for the number of private sector houses rose 0.4% in October and has risen for two months.

The trend estimate for total number of dwelling units approved in South Australia fell 4.6% in October and has fallen for six months. The trend estimate for the number of private sector houses fell 2.5% in October and has fallen for seven months.

The trend estimate for total number of dwelling units approved in Western Australia fell 3.0% in October and has fallen for 25 months. The trend estimate for the number of private sector houses fell 2.3% in October and has fallen for 30 months.