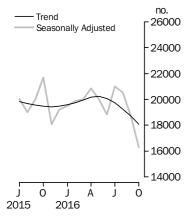

### **Dwelling units approved**

### TOTAL DWELLING UNITS

- The trend estimate for total dwellings approved fell 3.3% in October and has fallen for five months.
- The seasonally adjusted estimate for total dwellings approved fell 12.6% in October and has fallen for three months.