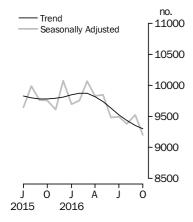

### Private sector houses approved

### PRIVATE SECTOR HOUSES

- The trend estimate for private sector houses approved fell 0.6% in October and has fallen for eight months.
- The seasonally adjusted estimate for private sector houses fell 3.4% in October following a rise of 1.5% in the previous month.